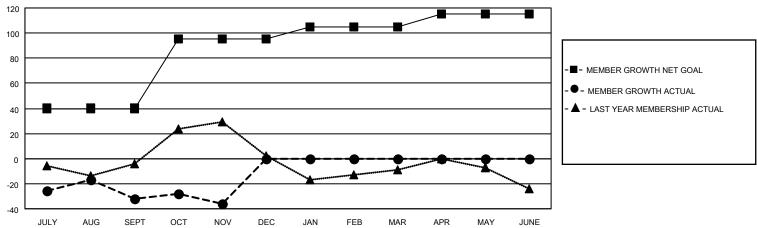

## **GMT MONTHLY MEMBERSHIP PROGRESS REPORT**

Multiple District 6

Results as of: 11/30/2023

LOCATION: COLORADO

GMT CA 1

| Clubs         |               |             |               | Members               |                        |                         |                                                    |  |  |
|---------------|---------------|-------------|---------------|-----------------------|------------------------|-------------------------|----------------------------------------------------|--|--|
|               | RESULTS FOR   | R 2023-2024 |               | RESULTS FOR 2023-2024 |                        |                         |                                                    |  |  |
| QUARTER       | NEW CLUB GOAL | NEW CLUBS   | DROPPED CLUBS | QUARTER MEMB          | BER GROWTH NET<br>GOAL | MEMBER GROWTH<br>ACTUAL | DROPPED<br>MEMBERS ACTUAI<br>(including transfers) |  |  |
| JULY/AUG/SEPT | 0             | 0           | 0             | JULY/AUG/SEPT         | 40                     | 69                      | 87                                                 |  |  |
| OCT/NOV/DEC   | 2             | 0           | 1             | OCT/NOV/DEC           | 55                     | 53                      | 54                                                 |  |  |
| JAN/FEB/MAR   | 1             | 0           | 0             | JAN/FEB/MAR           | 10                     | 0                       | 0                                                  |  |  |
| APR/MAY/JUNE  | 2             | 0           | 0             | APR/MAY/JUNE          | 10                     | 0                       | 0                                                  |  |  |

## GOALS AND ACTUAL MEMBERS CUMULATIVE

| DROPPED CLUBS: 1 |     | 41 CLUBS OF 112 ADDED 1 OR MORE | GENDER DISTRIBUTION        |                |     |
|------------------|-----|---------------------------------|----------------------------|----------------|-----|
|                  |     | NEW MEMBERS                     | MALE                       | 1,478 (58.74%) |     |
|                  |     |                                 | FEMALE                     | 1,038 (41.26%) |     |
| DROPPED MEMBERS  |     |                                 |                            |                |     |
| DECEASED         | 15  | CLICK HERE FOR CUMULATIVE       | TOTAL FAMILY UNIT MEMBERS  |                | 580 |
| CLUB CANCELLED 0 |     | MEMBERSHIP DATA                 |                            |                |     |
| OTHER            | 126 |                                 | FAMILY MEMBERS PAYING HALF |                | 303 |
| TOTAL            | 141 |                                 | 5023                       |                |     |