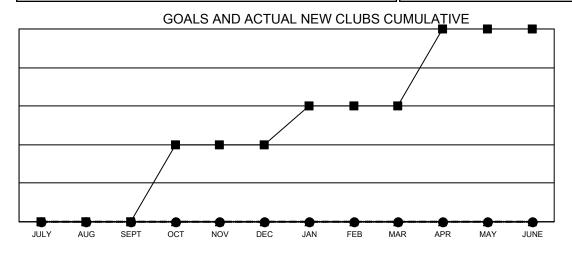

## **GMT MONTHLY MEMBERSHIP PROGRESS REPORT**

Multiple District 6

Results as of: 11/30/2023

LOCATION: COLORADO

GMT CA 1

| Clubs         |               |             |               | Members               |                        |                         |                                                    |  |  |
|---------------|---------------|-------------|---------------|-----------------------|------------------------|-------------------------|----------------------------------------------------|--|--|
|               | RESULTS FOR   | R 2023-2024 |               | RESULTS FOR 2023-2024 |                        |                         |                                                    |  |  |
| QUARTER       | NEW CLUB GOAL | NEW CLUBS   | DROPPED CLUBS | QUARTER MEMB          | BER GROWTH NET<br>GOAL | MEMBER GROWTH<br>ACTUAL | DROPPED<br>MEMBERS ACTUAI<br>(including transfers) |  |  |
| JULY/AUG/SEPT | 0             | 0           | 0             | JULY/AUG/SEPT         | 40                     | 69                      | 87                                                 |  |  |
| OCT/NOV/DEC   | 2             | 0           | 1             | OCT/NOV/DEC           | 55                     | 53                      | 54                                                 |  |  |
| JAN/FEB/MAR   | 1             | 0           | 0             | JAN/FEB/MAR           | 10                     | 0                       | 0                                                  |  |  |
| APR/MAY/JUNE  | 2             | 0           | 0             | APR/MAY/JUNE          | 10                     | 0                       | 0                                                  |  |  |

- ■- CURRENT YEAR GOALS FOR NEW CLUBS
- ● CURRENT YEAR ACTUAL NEW CLUBS
- ▲ LAST YEAR ACTUAL NEW CLUBS